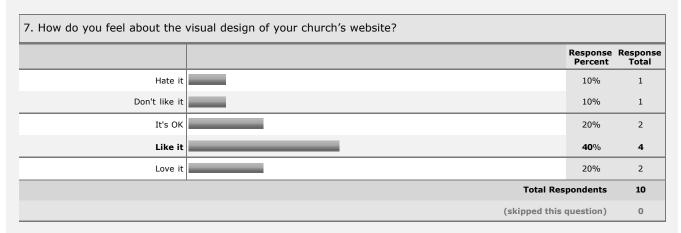

#### 2. Features

1. If your church's website provides any of the following features, please indicate how satisfied you are with that feature. If the website does not have a particular feature, please select "We do not have that feature".